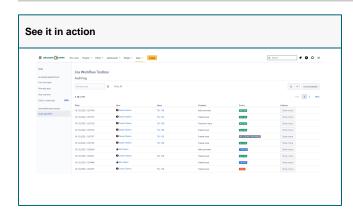

## **Capabilities**

- Lists all creations, updates, and executions of your workflow rules
- Tracks the results of your workflow executions and provides details for troubleshooting
- Contains a handy search to narrow down specific log entries