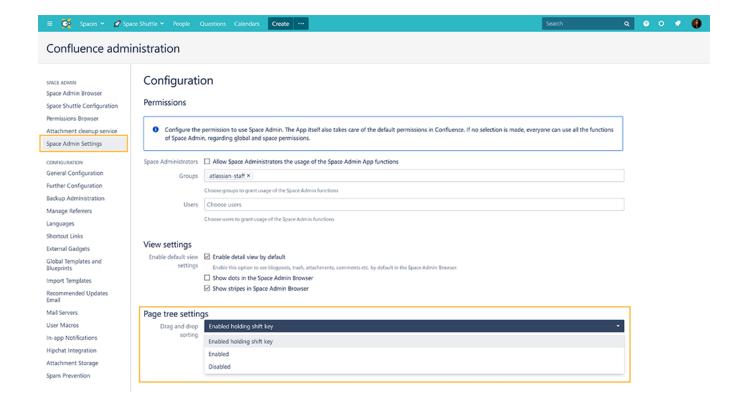

## Configuration

SINCE VERSION 2.3.1

By default, a page can only be moved while pressing and holding the Shift key on your keyboard.

This behavior can be updated in the Space Admin settings:

## The following options are available:

- Enabled holding shift key (enabled by default): Pages can only be moved when holding the Shift key while dragging and dropping
- Enabled: Pages can be always mode by just dragging & dropping. No additional key needs to be pressed
- Disabled: The feature is disabled and cannot be used.