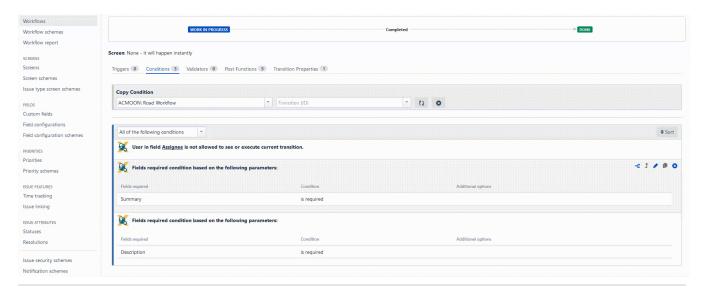

## Group and ungroup conditions

Have you ever added a condition to the wrong group or forgotten to group conditions altogether? **Admin Toolbox for Jira** adds a **quick group function** to the workflow actions. If you click on the grouping icon the element will automatically be grouped with the element above.

If you made a mistake, simply use the **sort function** to update the grouping sequence.

If you still have questions, feel free to refer to our support team.