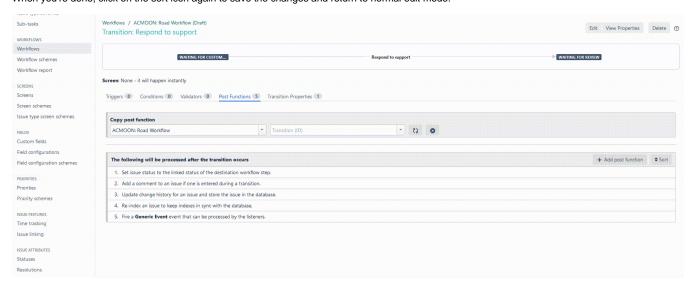

## Reorder workflow functions with drag and drop

## On this page

Drag and drop sorting | Group and ungroup conditions

Reorder conditions, validators and post functions by activating the **Sort** function or even **move conditions to other groups**.

## Drag and drop sorting

If you activate the **Sort** function you can quickly and easily **sort conditions** and **post functions via drag and drop**. You can even **move conditions** to other groups!

When you're done, click on the sort icon again to save the changes and return to normal edit mode.