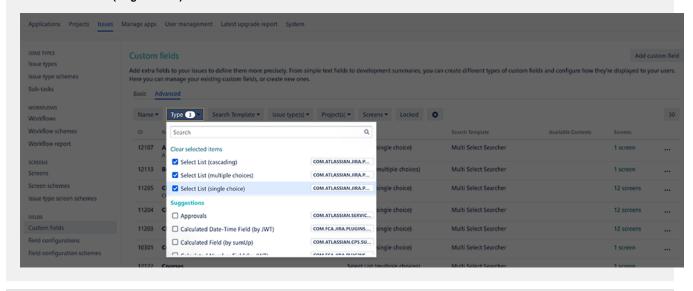

To make life a bit easier, you can filter the custom fields by type and select the supported one for drag and drop;

- Select List (cascading)
- Select list (multiple choices)
- Select List (single choice)