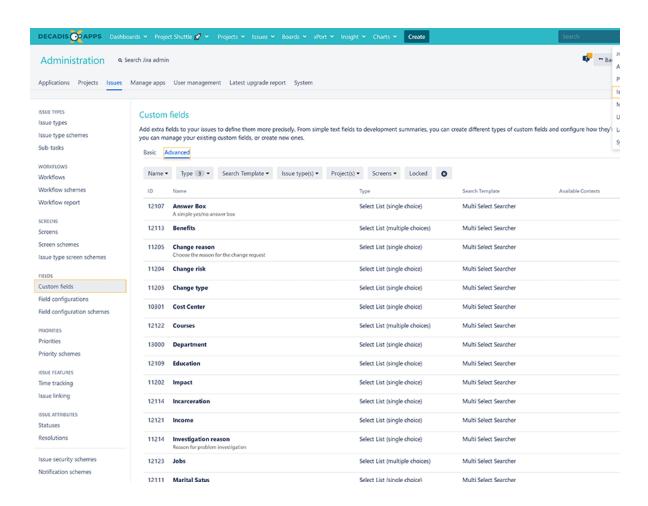

## Where to find custom fields' options

Head over to the Jira administration Issues Custom fields.

Click on advanced and choose the Custom field you would like to reorder its options.

Click on the ellipsis ... Configure Edit options