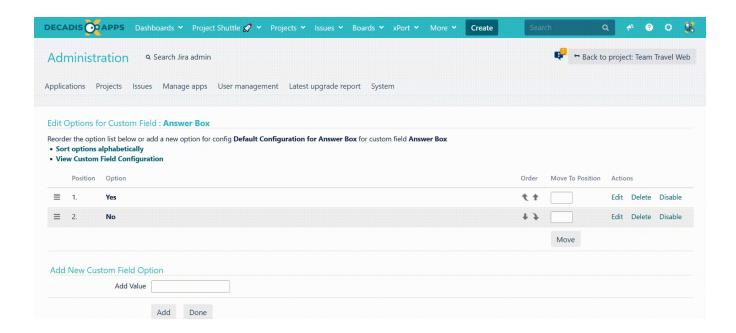

## Reorder custom field options with drag and drop

Reorder the options of the following field types using drag and drop:

- Checkboxes
- · Single select options
- Multi-select options
- Cascading select options

## Where to find custom fields' options

Head over to the Jira administration Issues Custom fields.

Click on advanced and choose the Custom field you would like to reorder its options.

Click on the ellipsis ... Configure Edit options